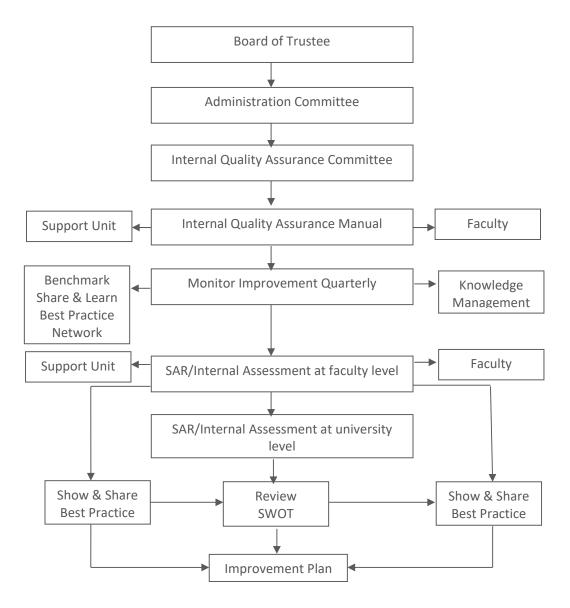

## Flow Chart of System and Mechanism for Quality Assurance of Kasem Bundit University